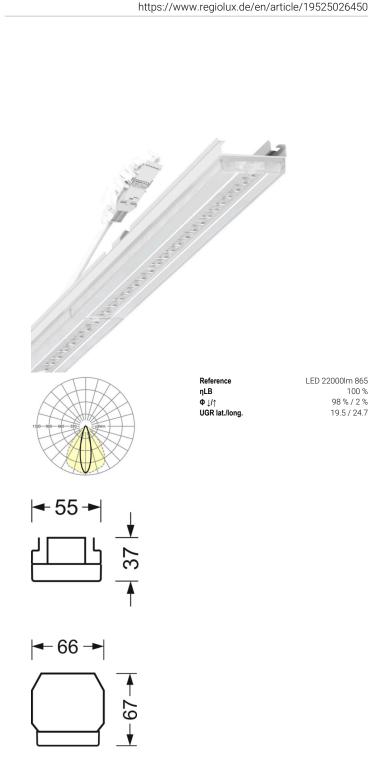

# LIGHTING TECHNOLOGY

| Placement                     | LED, Colour rendering/Light colour CRI ≥<br>80 / 6500K |
|-------------------------------|--------------------------------------------------------|
| Colour tolerance (MacAdam)    | 3SDCM                                                  |
| Nominal luminous flux         | 20525lm                                                |
| LED service life              | 70000h L80/B10 (Tq 30°C)                               |
| Luminaire luminous efficiency | 160lm/W                                                |
| Beam angle                    | 25° (C0) / 100 ° (C90)                                 |
| UGR lat./long.                | 19.5 / 24.7                                            |

# **MECHANICS**

| Housing colour         | traffic white RAL 9016                             |
|------------------------|----------------------------------------------------|
| Dimensions (LxWxH/DxH) | 2299mm x 55mm x 37mm                               |
| Weight (net)           | 2.3kg                                              |
| Type of installation   | Mounting rail system installation, Light structure |

#### Dimensions